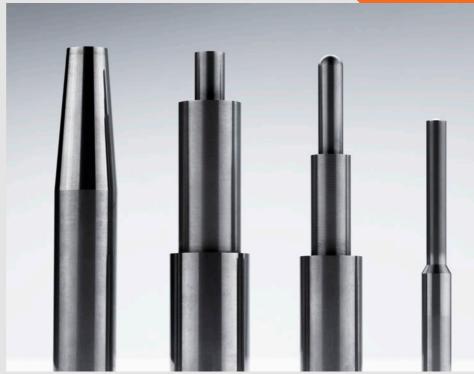

**EDM-blanks** are available both as sintered and ground, with certain dimensions and grades on stock. Special forms including certain features like starting holes can be produced within short time on request.

Bring your raw material in shape! Prismatic or rotation-symmetric **preforms** enable to skip the first raw steps of your manufacturing process and focus on the essential finishing part. Save processing time by utilisation of customized preformed raw material!