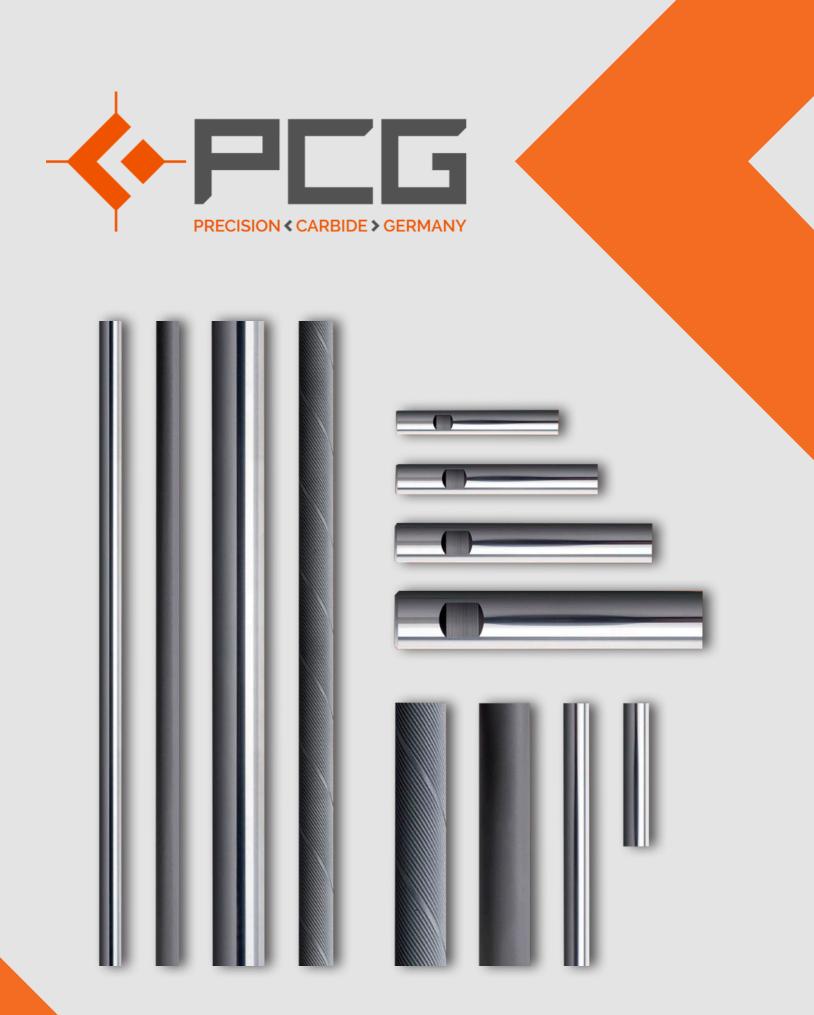

# FOR YOUR HIGH PRECISION TOOLS

Constant focus on quality results in premium products for application in various areas:

We offer **tungsten carbide rods** in countless varieties, with or without cooling channels, which in turn come along as single centric, double, triple, as well as parallel or helix. Large selections of standard diameters and lengths in different hard metal grades result in a broad offering, featuring large constant stock of common items.

**EDM-blanks** are available both as sintered and ground, with certain dimensions and grades on stock. Special forms including certain features like starting holes can be produced within short time on request.

Bring your raw material in shape! Prismatic or rotation-symmetric **preforms** enable to skip the first raw steps of your manufacturing process and focus on the essential finishing part. Save processing time by utilisation of customized preformed raw material!