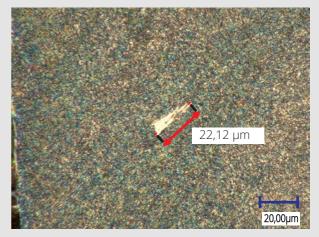

### HARD METAL ANALYSIS

#### We examine your material to the full extent!

- Preparation of specimen
- Magnetic saturation (4πσ) and coercive force (Hc)
- Density
- Hardness (HV30)
- Fracture toughness (Palmquist-Test at polished cut)
- Assessment of microstructural section
- EDX analysis (energy dispersive X-ray spectroscopy)
  - SEM analysis (scanning electron microscope)